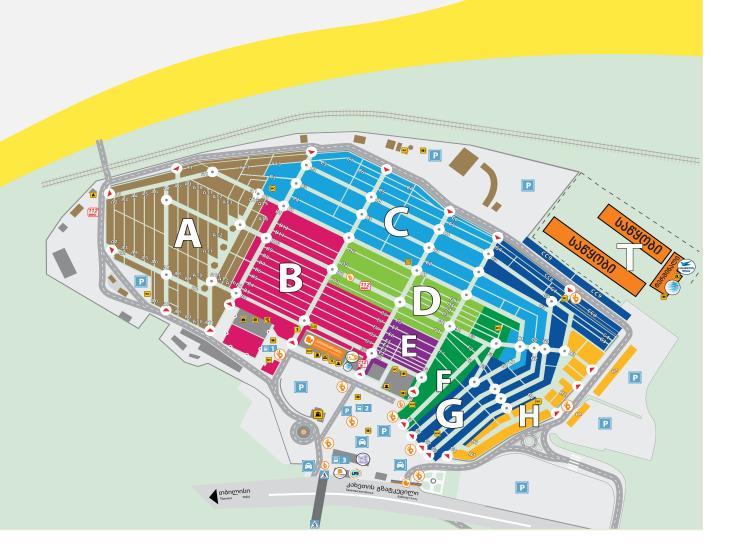

#### **Everything here for you!**



# 298.000

### Customers visit Lilo Mall every year





# Parking

Customers cars number per month:

62 250

Bus number entered Lilo Mall every month

216 750

## Advertising at Lilo Mall

# You can choose different advertising channels at Lilo Mall:

- Billboards on the territory
- Banners on the territory
- Monitors on the territory and also from the side of the highway
- Placement of advertising on monitors between rows (28 monitors)
- Distributing advertising flyers in the area;
- Placement of advertisements on television Lily Mall (LTV);
- Placement of advertising on the Lilo Mall social media page Networks (Facebook, Instagram ...);

#### **OUTDOOR COMMUNICATION**

# Billboards on the territory





Lightboxes on poles

Advertising on monitors

2 outdoor monitors are installed in