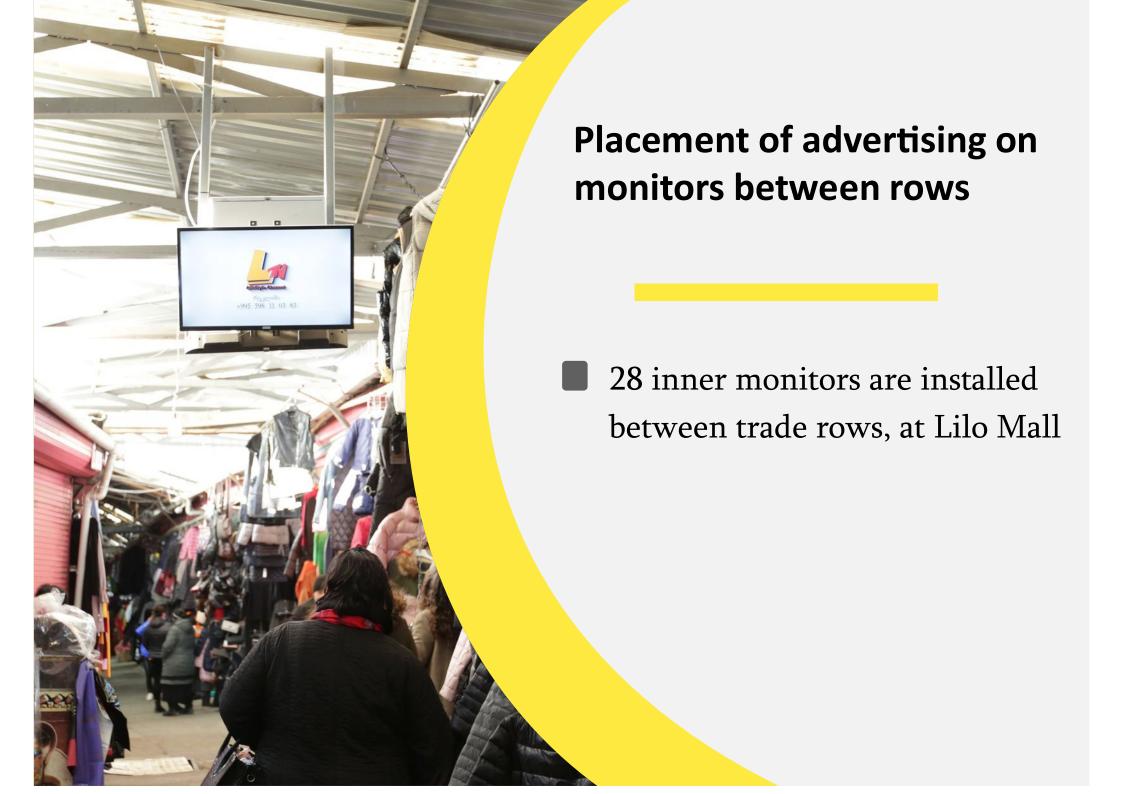

# You can choose different advertising channels at Lilo Mall:

- Billboards on the territory
- Banners on the territory
- Monitors on the territory and also from the side of the highway
- Placement of advertising on monitors between rows (28 monitors)
- Distributing advertising flyers in the area;
- Placement of advertisements on television Lily Mall (LTV);
- Placement of advertising on the Lilo Mall social media page Networks (Facebook, Instagram ...);